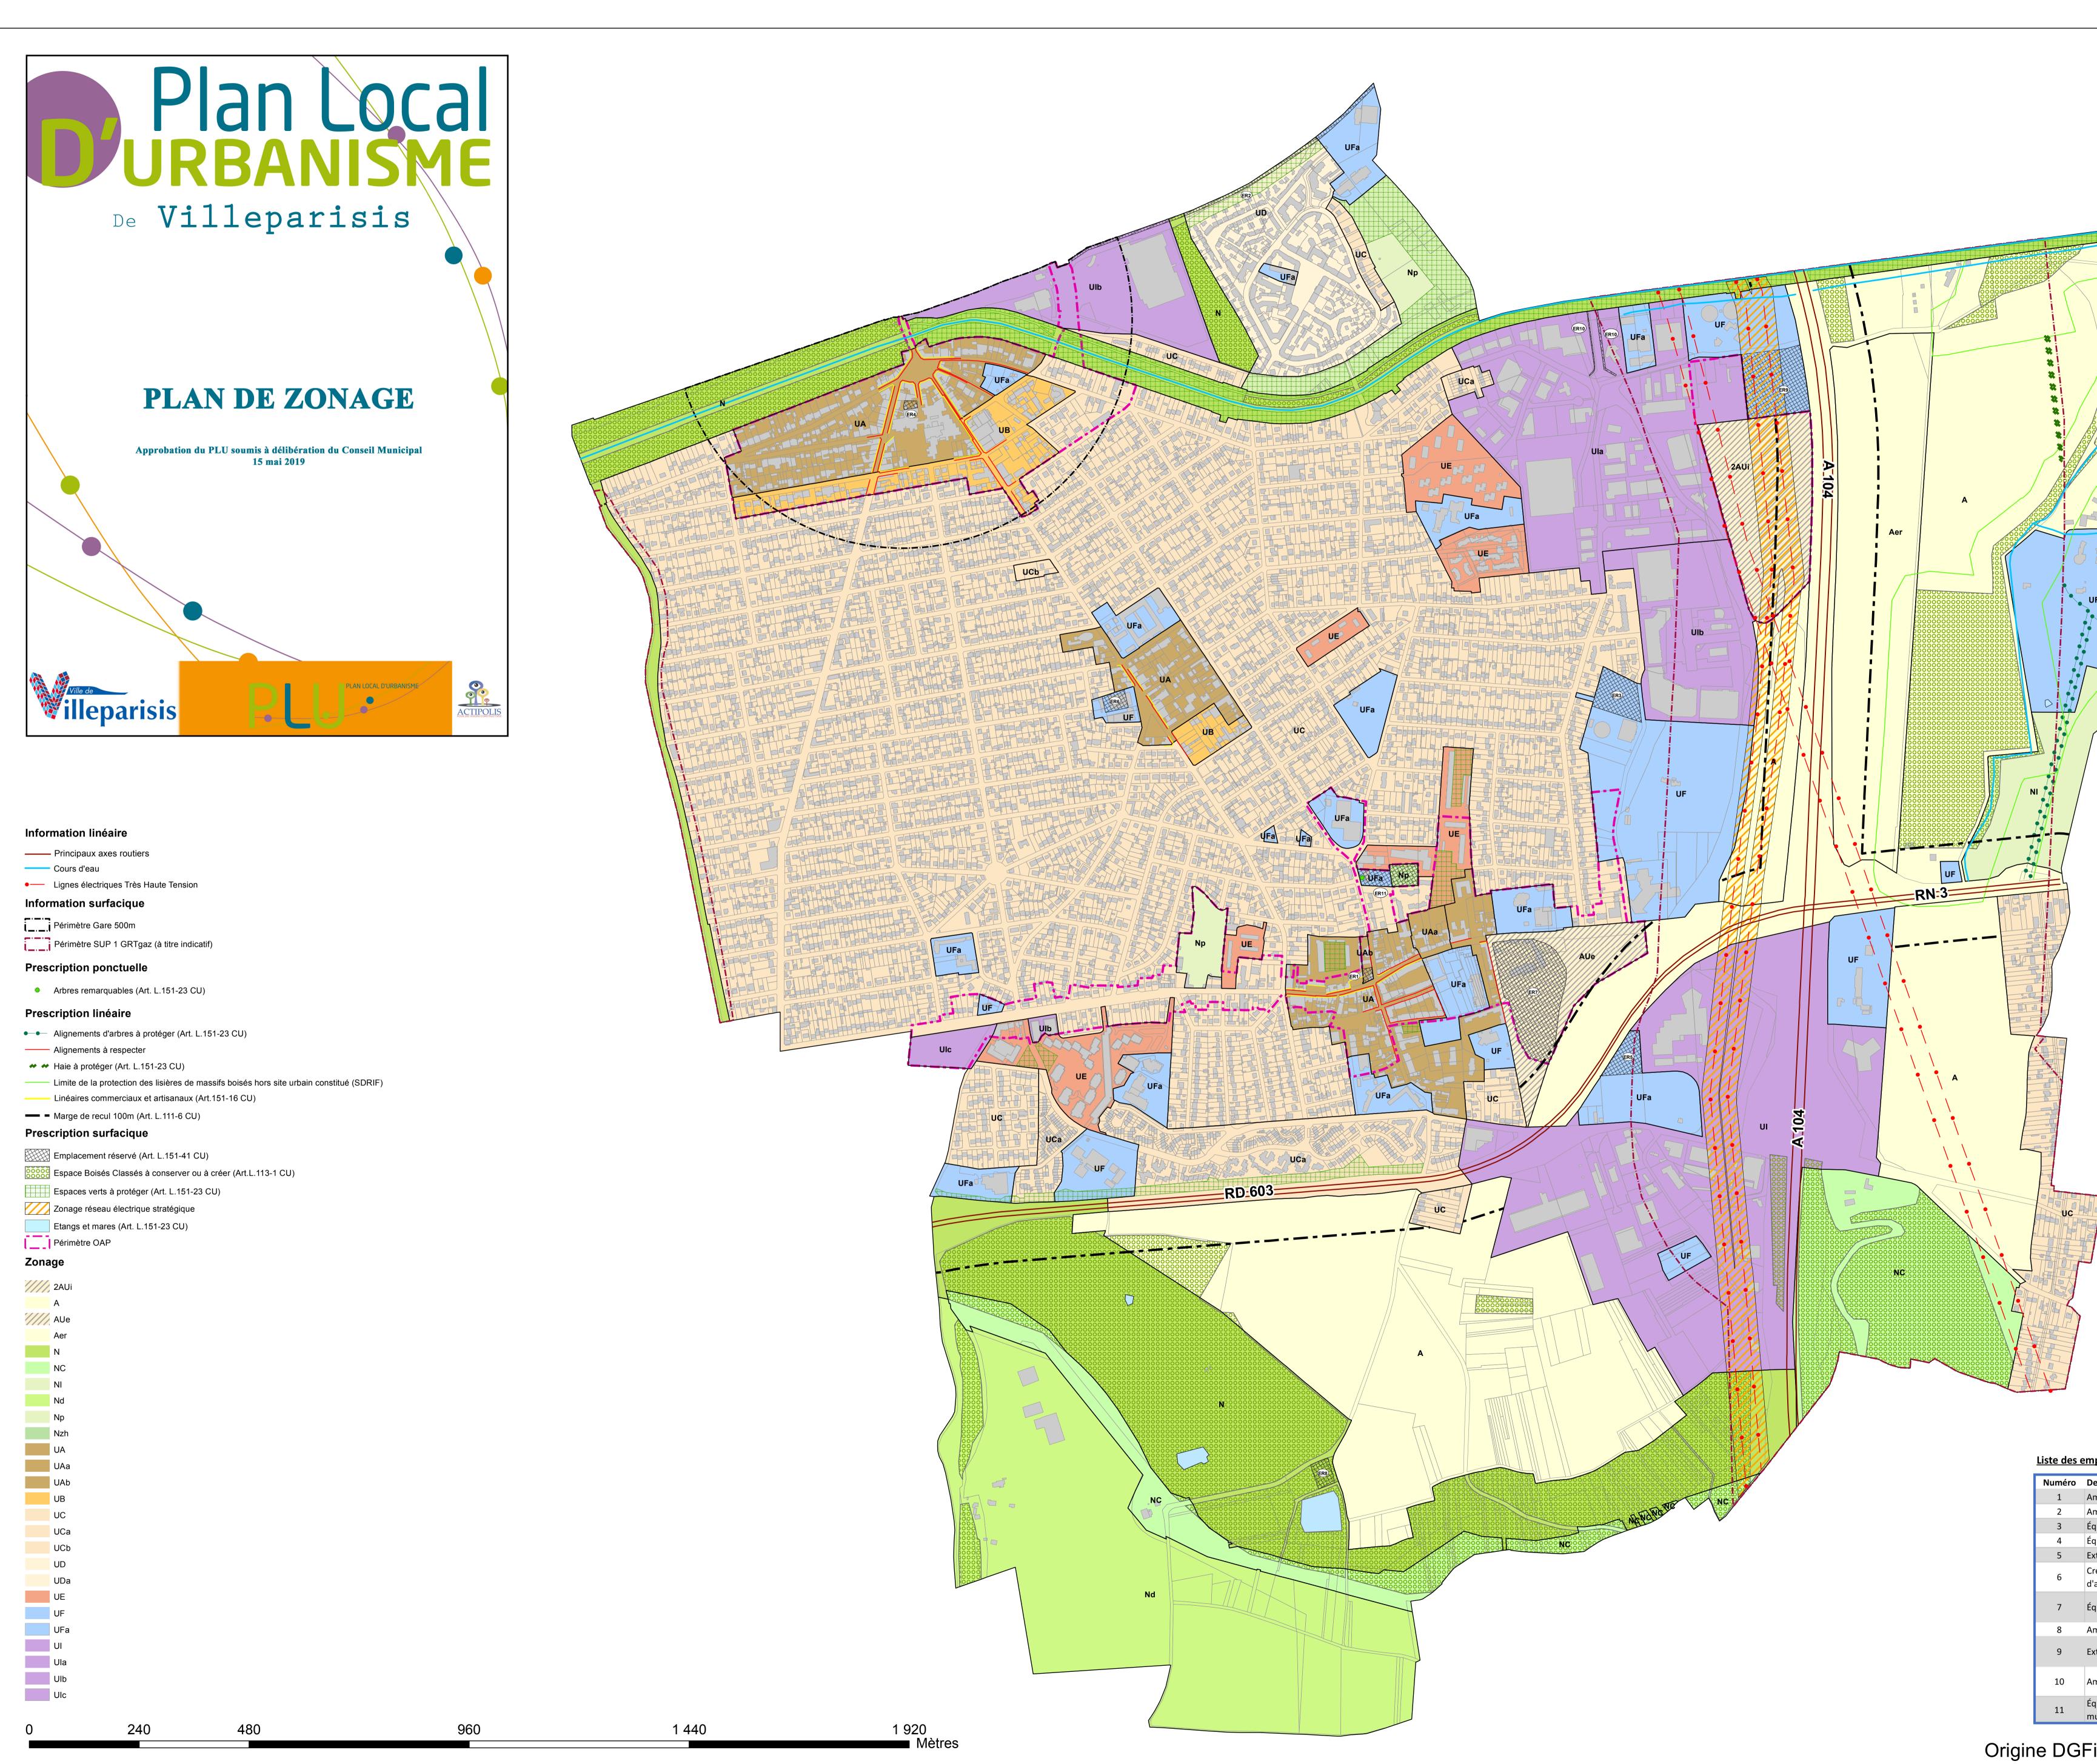

Origine DGFiP Cadastre © Droits de l'État réservés ® 11/04/2019

| Destination                                                                                | Bénéficiaire                                        | Surface (m <sup>2</sup> ) |
|--------------------------------------------------------------------------------------------|-----------------------------------------------------|---------------------------|
| Aménagement de voirie                                                                      | Commune                                             | 618                       |
| Aménagement de voirie                                                                      | Commune                                             | 5 147                     |
| Équipements d'intérêt collectif et services publics                                        | Commune                                             | 8 066                     |
| Équipements d'intérêt collectif et services publics                                        | Commune                                             | 510                       |
| Extension du cimetière                                                                     | Commune                                             | 5 204                     |
| Création d'un équipement petite enfance et services<br>d'accompagnement                    | Commune                                             | 1 941                     |
| Équipements d'intérêt collectif et services publics                                        | Commune                                             | 29 165                    |
| Aménagement d'un parking paysager                                                          | Commune                                             | 2 244                     |
| Extension de la station d'épuration                                                        | Communauté d'Agglomération<br>Roissy Pays de France | 19 050                    |
| Aménagement de voirie                                                                      | Commune                                             | 923                       |
| Équipement public destiné à l'accueil des services municipaux et création d'un parc public | Commune                                             | 5 280                     |

Liste des emplacements réservés :

Nzh